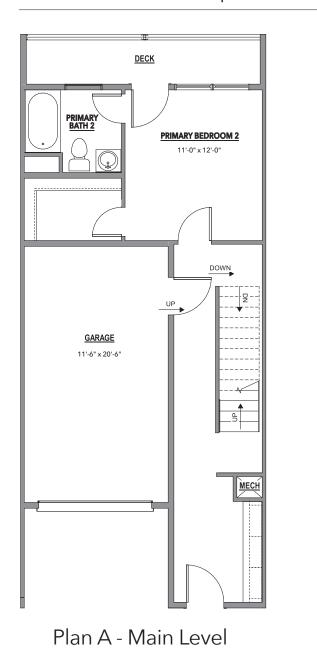

## Downhill Plan A

1,681 Square Feet

All renderings and plans are artist's conceptions and subject to change without notice. All measurements, locations and features shown are approximate and may vary. All prices, features and materials are subject to change and availability. Equal housing opportPlany. Each site is subject to specific site conditions. If applicable, foundation design, exterior finishing and materials, grading/draining and commensurate retaining walls, decks/patios and supporting columns, and other items - may all vary from site to site. Consult your sales team for the specific conditions for your site. 3.31.2023