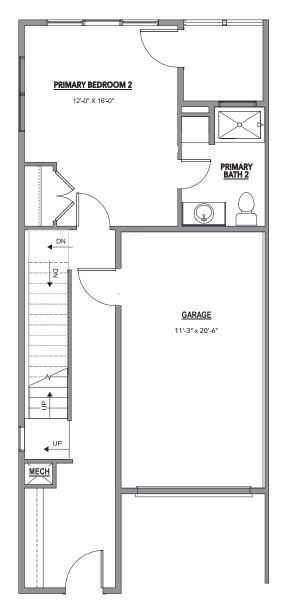

## ElkHorn Downhill Plan B 1,776 Finished Square Feet

Plan B - Second Level

Plan B - Walk Out Level

All renderings and plans are artist's conceptions and subject to change without notice. All measurements, locations and features shown are approximate and may vary. All prices, features and materials are subject to change and availability. Equal housing opportPlany. Each site is subject to specific site conditions. If applicable, foundation design, exterior finishing and materials, grading/draining and commensurate retaining walls, decks/patios and supporting columns, and other items - may all vary from site to site. Consult your sales team for the specific conditions for your site. 10.31.2023