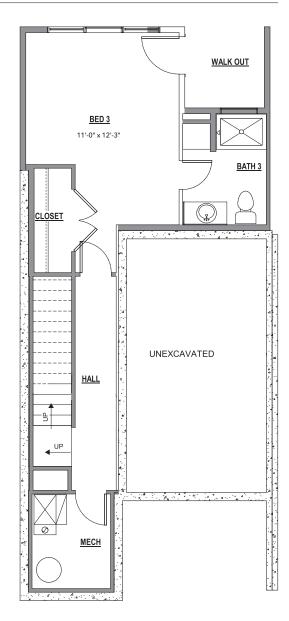

## Downhill Plan B

1,776 Square Feet

## ElkHorn Downhill Plan B 1,776 Finished Square Feet

Plan B - Second Level

Plan B - Walk Out Level

All renderings and plans are artist's conceptions and subject to change without notice. All measurements, locations and features shown are approximate and may vary. All prices, features and materials are subject to change and availability. Equal housing opportPlany. Each site is subject to specific site conditions. If applicable, foundation design, exterior finishing and materials, grading/draining and commensurate retaining walls, decks/patios and supporting columns, and other items - may all vary from site to site. Consult your sales team for the specific conditions for your site. 10.31.2023