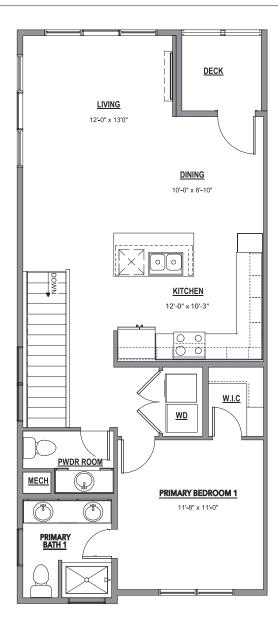

## ElkHorn Downhill Plan B 1,776 Finished Square Feet

Plan B - Second Level

Plan B - Walk Out Level

All renderings and plans are artist's conceptions and subject to change without notice. All measurements, locations and features shown are approximate and may vary. All prices, features and materials are subject to change and availability. Equal housing opportPlany. Each site is subject to specific site conditions. If applicable, foundation design, exterior finishing and materials, grading/draining and commensurate retaining walls, decks/patios and supporting columns, and other items - may all vary from site to site. Consult your sales team for the specific conditions for your site. 10.31.2023