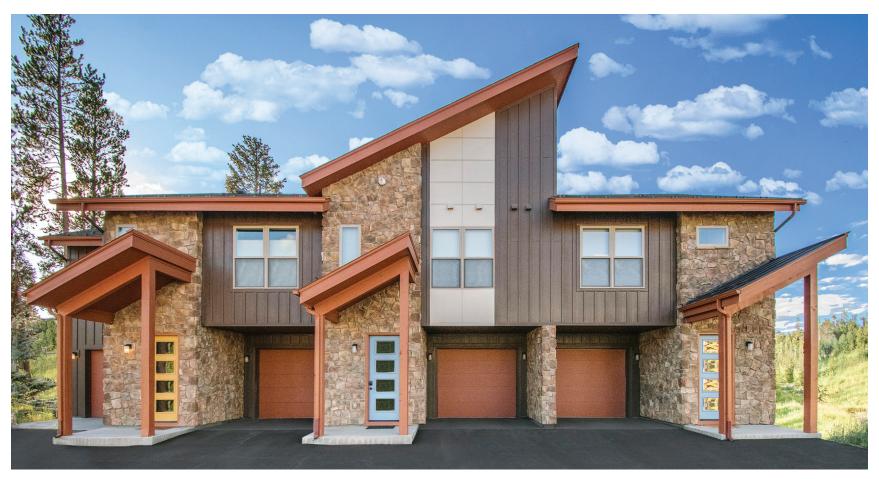

## Downhill Plan C

2,335 Square Feet

ElkHorn Downhill Plan C 2,335 Square Feet