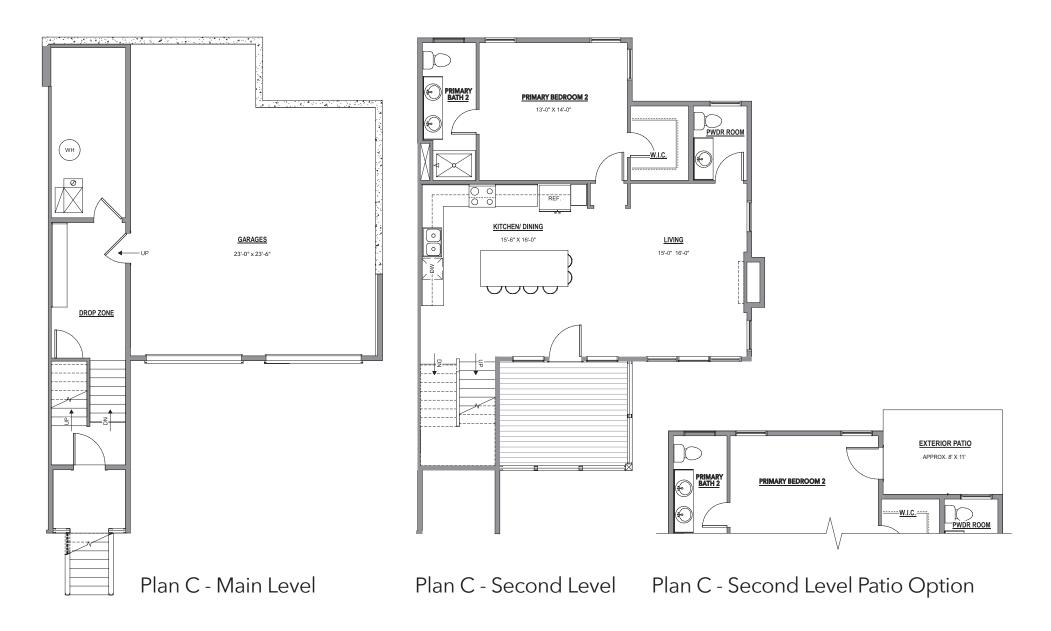

## Uphill Plan C

2,003 Square Feet

## ElkHorn Uphill Plan C 2,003 Square Feet

All renderings and plans are artist's conceptions and subject to change without notice. All measurements, locations and features shown are approximate and may vary. All prices, features and materials are subject to change and availability. Equal housing opportPlany. Each site is subject to specific site conditions. If applicable, foundation design, exterior finishing and materials, grading/draining and commensurate retaining walls, decks/patios and supporting columns, and other items – may all vary from site to site. Consult your sales team for the specific conditions for your site. 10.31.2023