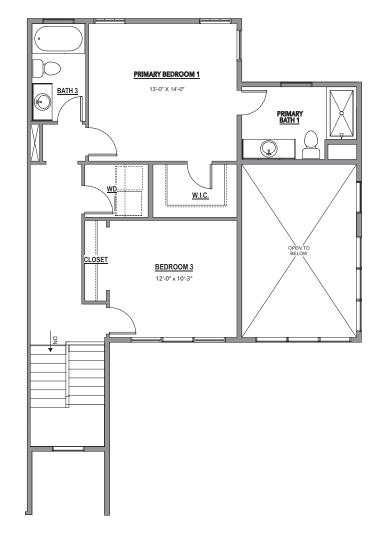

ElkHorn Uphill Plan C 2,003 Square Feet

Plan C - Third Level

All renderings and plans are artist's conceptions and subject to change without notice. All measurements, locations and features shown are approximate and may vary. All prices, features and materials are subject to change and availability. Equal housing opportPlany. Each site is subject to specific site conditions. If applicable, foundation design, exterior finishing and materials, grading/draining and commensurate retaining walls, decks/patios and supporting columns, and other items - may all vary from site to site. Consult your sales team for the specific conditions for your site. 10.31.2023