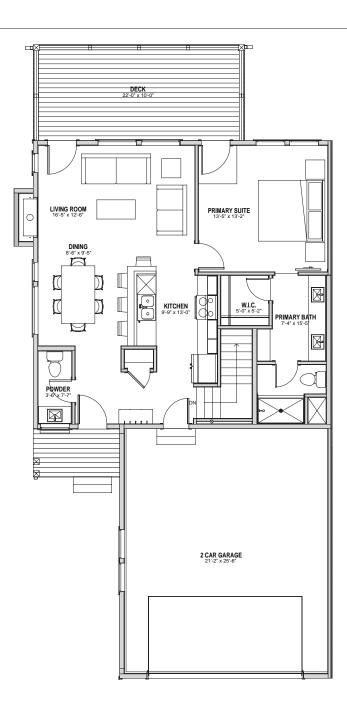

## **Paired Homes**

- 1,761 Finished Square Feet
- 3 Bedrooms, 3.5 Baths
- Main Level Primary Suite
- Both secondary bedrooms are ensuites
- Two large decks; one at Main Level, one at lower level
- Second gathering space at Lower Level

Main Level 942 Square Feet

Lower Level 819 Square Feet