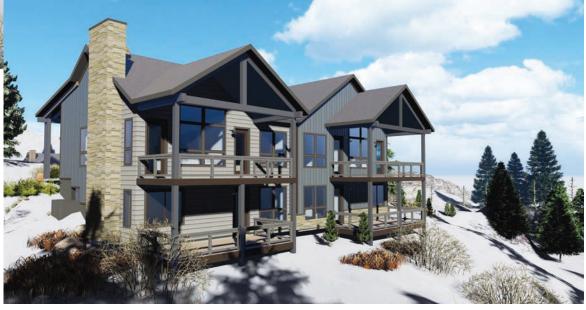

## **Paired Homes**

- 1,761 Finished Square Feet
- 3 Bedrooms, 3.5 Baths
- Main Level Primary Suite
- Both secondary bedrooms are ensuites
- Two large decks; one at Main Level, one at lower level
- Second gathering space at Lower Level