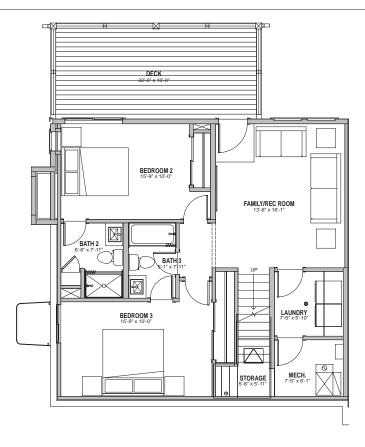

## **Paired Homes**

- 1,761 Finished Square Feet
- 3 Bedrooms, 3.5 Baths
- Main Level Primary Suite
- Both secondary bedrooms are ensuites
- Two large decks; one at Main Level, one at lower level
- Second gathering space at Lower Level

Main Level 942 Square Feet

Lower Level 819 Square Feet