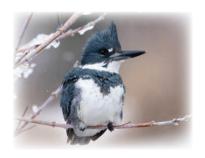

## Kingfisher

Stocky and large-headed with a shaggy crest. Bill is long, straight, thick, and pointed. Powder blue above with white underparts and blue breast band. Females have additional rusty band across belly. Almost always solitary, perched along edges of streams, lakes, and estuaries. Flies along rivers and shorelines giving loud rattling calls. Hunts for fish by plunging headfirst into the water, either directly from a perch or hovering.