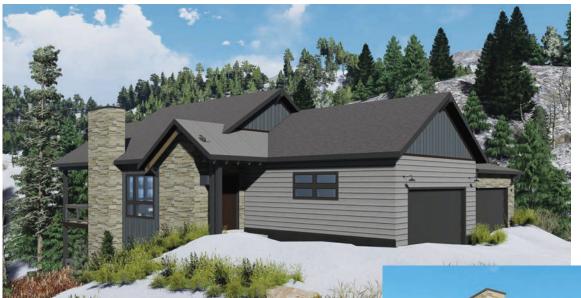

## **Paired Homes**

- 1,761 Finished Square Feet
- 3 Bedrooms, 3.5 Baths
- Main Level Primary Suite
- Both secondary bedrooms are ensuites
- Two large decks; one at Main Level, one at lower level
- Second gathering space at Lower Level