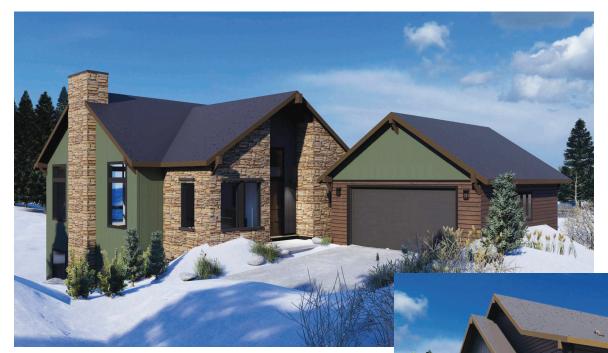

## Downhill Style Plan

- 3,361 Square Feet
- Dual Owners Suites, One on Main Level
- 4 Bedrooms; Dual Living Areas
- 3.5 Baths
- Detached 2-Car Garage

All renderings and plans are artist's conceptions and subject to change without notice. All measurements, locations and features shown are approximate and may vary. All prices, features and materials are subject to change and availability. Equal housing opportunity. Each site is subject to specific site conditions. If applicable, foundation design, exterior finishing and materials, grading/draining and commensurate retaining walls, decks/patios and supporting columns, and other items - may all vary from site to site. Consult your sales team for the specific conditions for your site. 11.12.2023