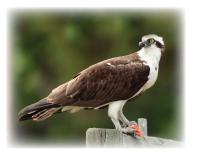

## Osprey

Large, mostly white raptor that cruises over lakes, rivers, and coastal waterways in search of fish. Impressively widespread: found on every continent except Antarctica. Mostly white head and underparts; dark brown back. In flight, holds wings with a kink in the wrist (shaped like an "M"). Stick nests are conspicuous on top of channel markers, utility poles and high platforms near water. Often seen plunging feet-first into water from high in the air to grab fish.