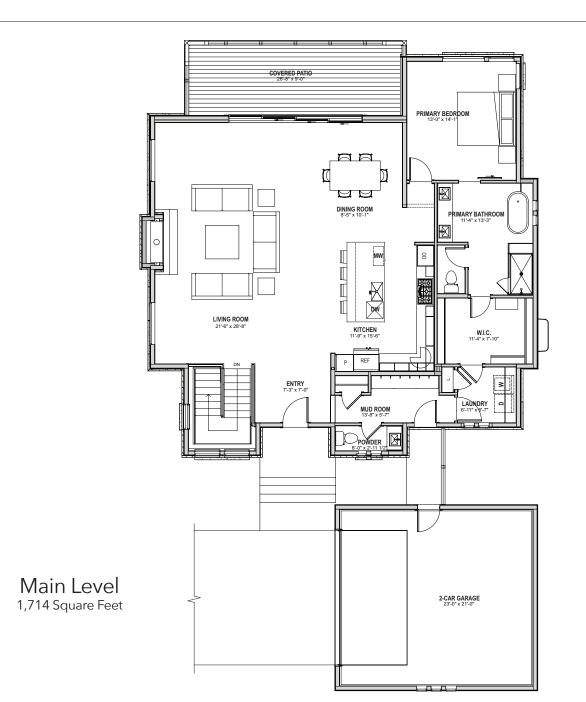

## Downhill Style Plan

- 3,361 Square Feet
- Dual Owners Suites, One on Main Level
- 4 Bedrooms; Dual Living Areas
- 3.5 Baths
- Detached 2-Car Garage

All renderings and plans are artist's conceptions and subject to change without notice. All measurements, locations and features shown are approximate and may vary. All prices, features and materials are subject to change and availability. Equal housing opportunity. Each site is subject to specific site conditions. If applicable, foundation design, exterior finishing and materials, grading/draining and commensurate retaining walls, decks/patios and supporting columns, and other items - may all vary from site to site. Consult your sales team for the specific conditions for your site. 11.12.2023