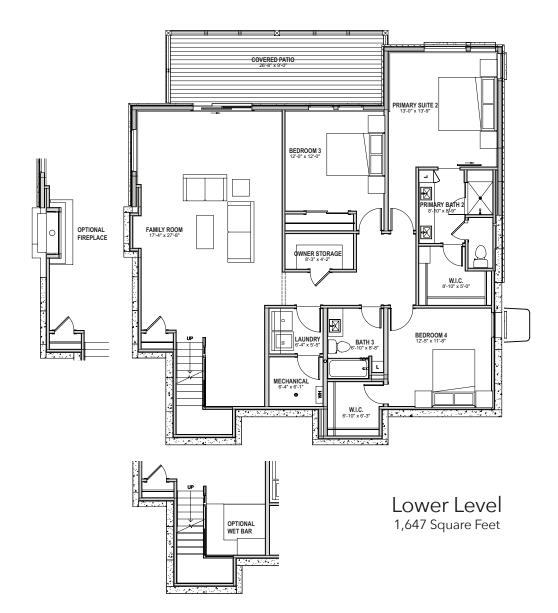

## Downhill Style Plan

- 3,361 Square Feet
- Dual Owners Suites, One on Main Level
- 4 Bedrooms; Dual Living Areas
- 3.5 Baths
- Detached 2-Car Garage

All renderings and plans are artist's conceptions and subject to change without notice. All measurements, locations and features shown are approximate and may vary. All prices, features and materials are subject to change and availability. Equal housing opportunity. Each site is subject to specific site conditions. If applicable, foundation design, exterior finishing and materials, grading/draining and commensurate retaining walls, decks/patios and supporting columns, and other items - may all vary from site to site. Consult your sales team for the specific conditions for your site. 11.12.2023