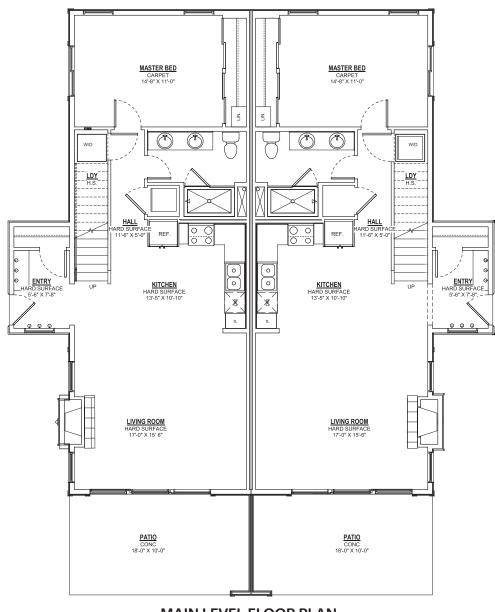

## BuckHorn Cabin Plan C 1,455 Finished Square Feet

MAIN LEVEL FLOOR PLAN

All renderings and plans are artist's conceptions and subject to change without notice. All measurements, locations and features shown are approximate and may vary. All prices, features and materials are subject to change and availability. Equal housing opportunity. Each site is subject to specific site conditions. If applicable, foundation design, exterior finishing and materials, grading/draining and commensurate retaining walls, decks/patios and supporting columns, and other items – may all vary from site to site. Consult your sales team for the specific conditions for your site.