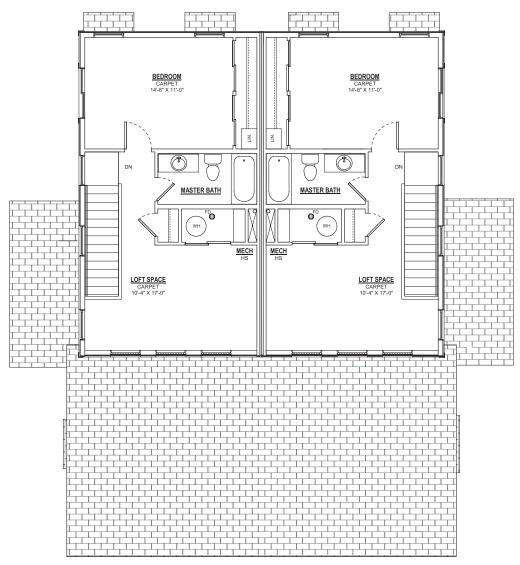

## BuckHorn Cabin Plan C 1,455 Finished Square Feet

**SECOND LEVEL FLOOR PLAN** 

All renderings and plans are artist's conceptions and subject to change without notice. All measurements, locations and features shown are approximate and may vary. All prices, features and materials are subject to change and availability. Equal housing opportunity. Each site is subject to specific site conditions. If applicable, foundation design, exterior finishing and materials, grading/draining and commensurate retaining walls, decks/patios and supporting columns, and other items – may all vary from site to site. Consult your sales team for the specific conditions for your site.