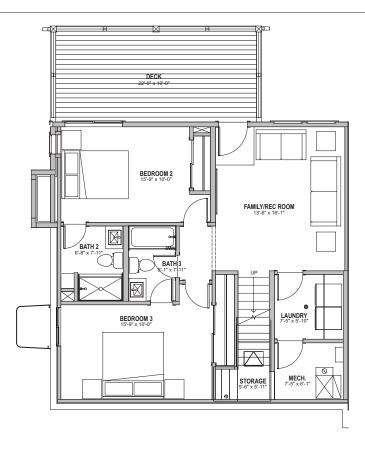

## **Paired Homes**

- 1,761 Finished Square Feet
- 3 Bedrooms, 3.5 Baths
- Main Level Primary Suite
- Both secondary bedrooms are ensuites
- Two large decks; one at Main Level, one at lower level
- Second gathering space at Lower Level

Main Level 942 Square Feet

Lower Level 819 Square Feet