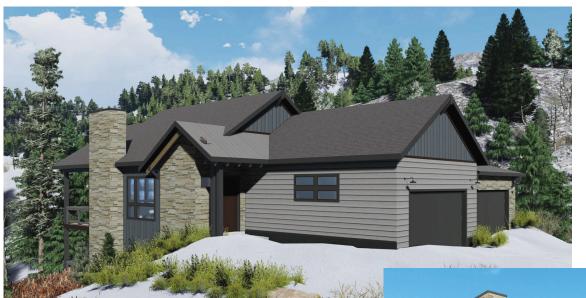

## **Paired Homes**

- 1,761 Finished Square Feet
- 3 Bedrooms, 3.5 Baths
- Main Level Primary Suite
- Both secondary bedrooms are ensuites
- Two large decks; one at Main Level, one at lower level
- Second gathering space at Lower Level

Main Level 942 Square Feet

Lower Level 819 Square Feet