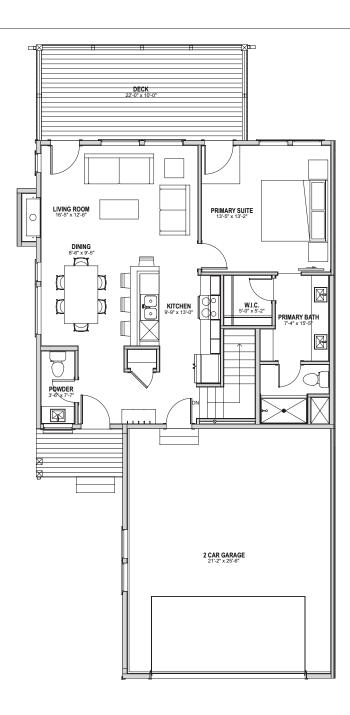

## **Paired Homes**

- 1,761 Finished Square Feet
- 3 Bedrooms, 3.5 Baths
- Main Level Primary Suite
- Both secondary bedrooms are ensuites
- Two large decks; one at Main Level, one at lower level
- Second gathering space at Lower Level

Main Level 942 Square Feet

Lower Level 819 Square Feet